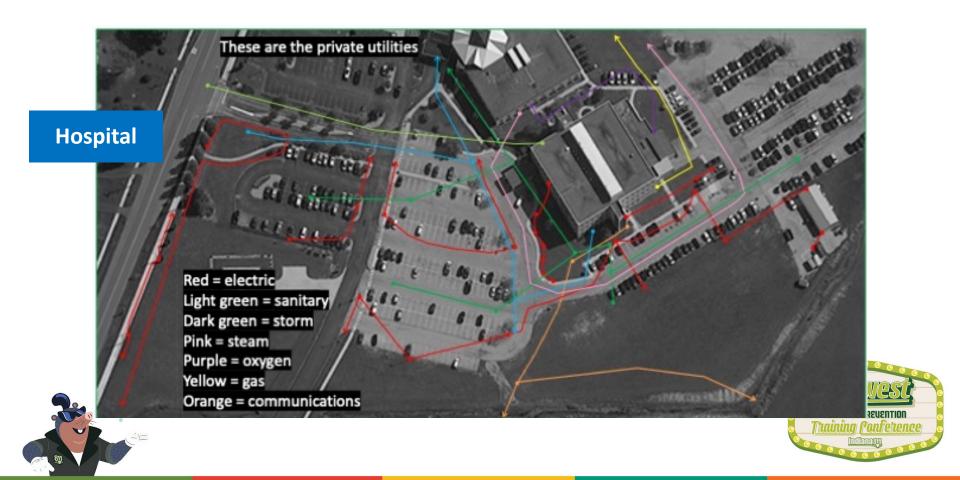

#### **Property Types**

Commercial Properties | Hospitals | Campuses & Universities | Manufacturing Plants & Factories | Military Bases | Housing Communities