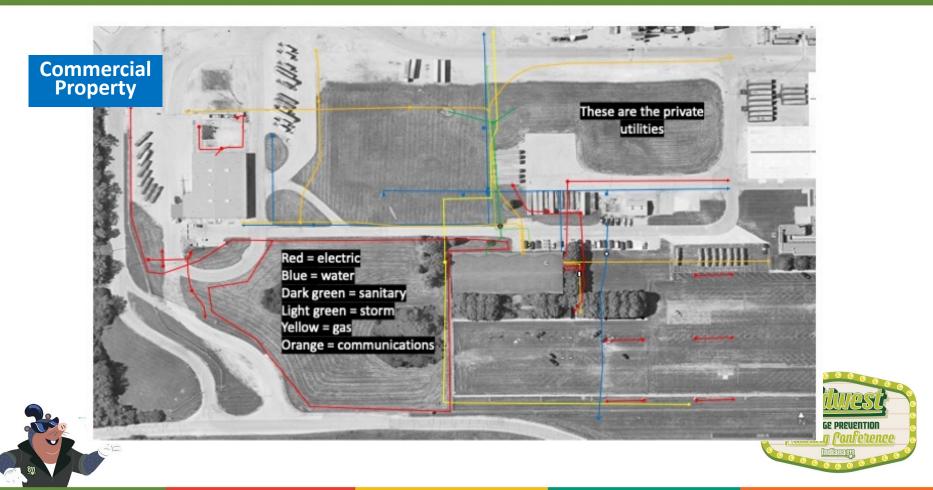

# What is an underground **private** utility line?

A utility line that was installed & maintained for the property owner.

#### **Property Types**

Commercial Properties | Hospitals | Campuses & Universities | Manufacturing Plants & Factories | Military Bases | Housing Communities