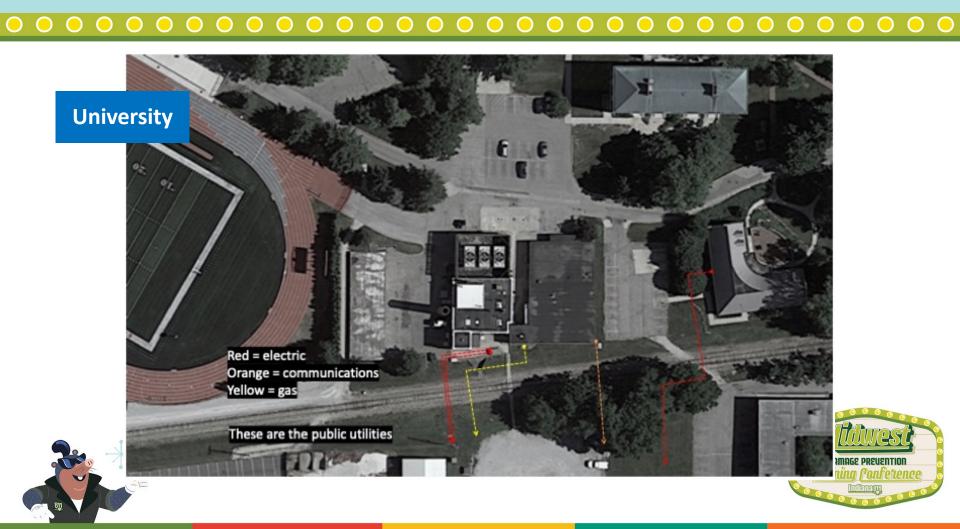

## What is an underground **public** utility line?

A utility line that is owned, installed & maintained by a utility provider.

#### **Property Types**

Commercial Properties | Hospitals | Campuses & Universities | Manufacturing Plants & Factories | Military Bases | Housing Communities