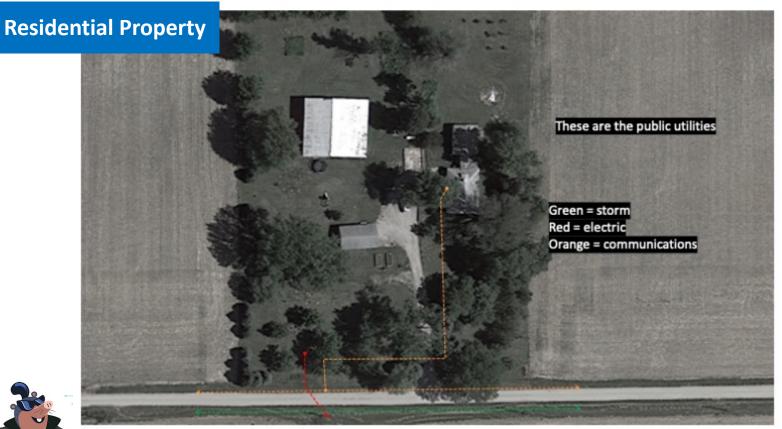

## What is an underground **public** utility line?

A utility line that is owned, installed & maintained by a utility provider.

#### **ALL LINES MATTER**

#### 811 + Private Locates

= SAFE Job Sites