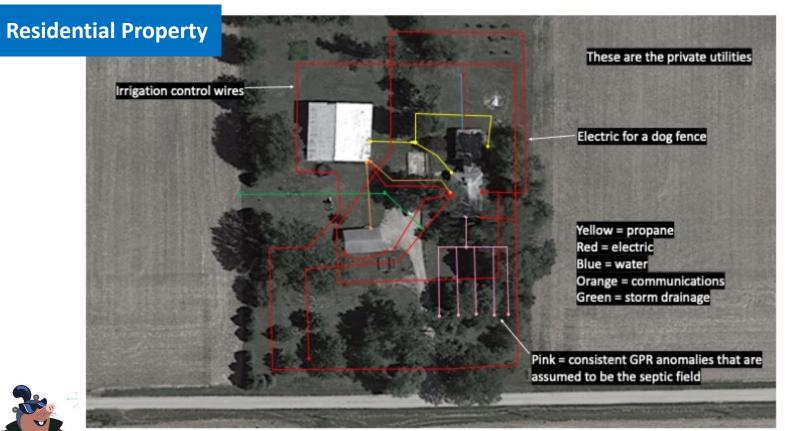

# What is an underground **private** utility line?

A utility line that was installed & maintained for the property owner.

#### **ALL LINES MATTER**

#### 811 + Private Locates

= SAFE Job Sites