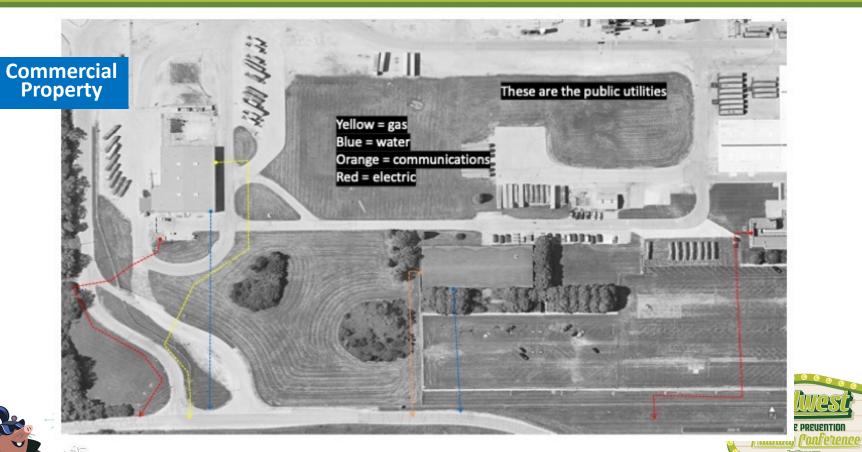

## What is an underground **public** utility line?

A utility line that is owned, installed & maintained by a utility provider.

#### **Property Types**

Commercial Properties | Hospitals | Campuses & Universities | Manufacturing Plants & Factories | Military Bases | Housing Communities