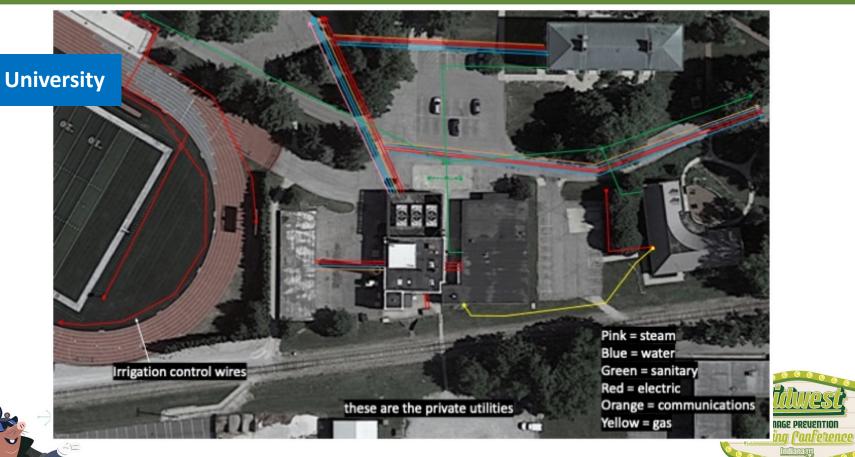

# What is an underground **private** utility line?

A utility line that was installed & maintained for the property owner.

#### **Property Types**

Commercial Properties | Hospitals | Campuses & Universities | Manufacturing Plants & Factories | Military Bases | Housing Communities