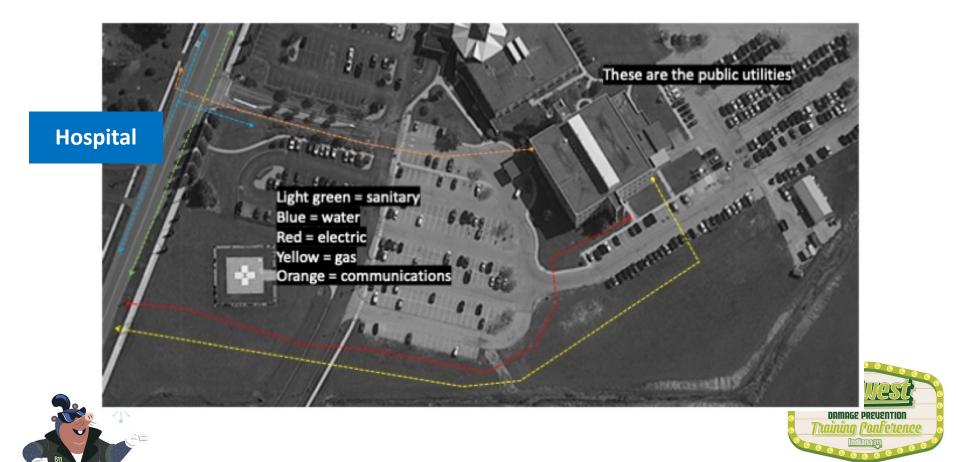

#### **Property Types**

Commercial Properties | Hospitals | Campuses & Universities | Manufacturing Plants & Factories | Military Bases | Housing Communities