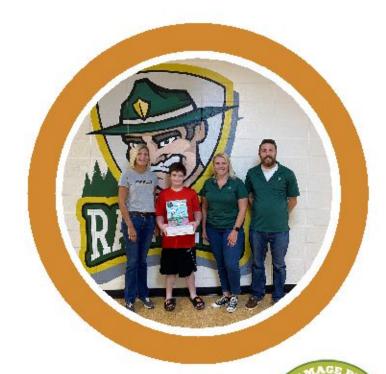

## INDIANA KIDS SAFE DIGGING PROGRAM

- Indiana Kids Safe Digging Program launched and completed our spring and fall semester sessions with 21 schools presentations, totaling 1155 students.
- Spring semester pre and post surveys showed an increase of 811 awareness by 36%.
- Awarded our poster contest winners to:
  - Skyler Tindle at Pine Ridge Elementary in Birdseye, IN.
- Article in dp-PRO magazine showcasing our new initiative
- Approved for 2023