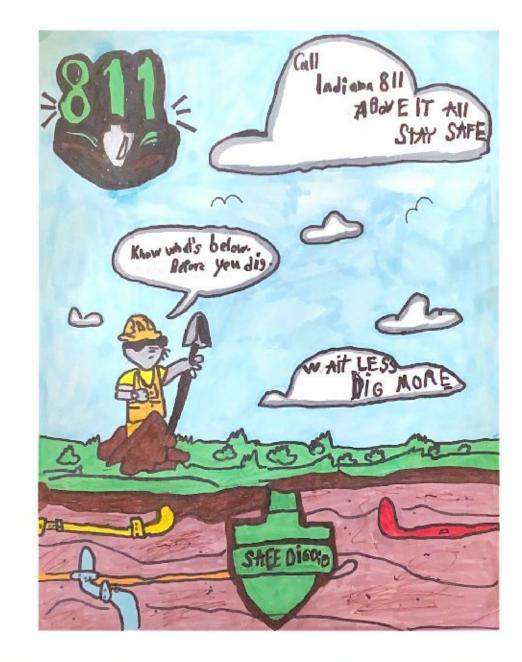

## INDIANA KIDS SAFE DIGGING PROGRAM

- Indiana Kids Safe Digging Program launched and completed our spring and fall semester sessions with 21 schools presentations, totaling 1155 students.
- Spring semester pre and post surveys showed an increase of 811 awareness by 36%.
- Awarded our poster contest winners to:
  - Skyler Tindle at Pine Ridge Elementary in Birdseye, IN.
- Article in dp-PRO magazine showcasing our new initiative
- Approved for 2023