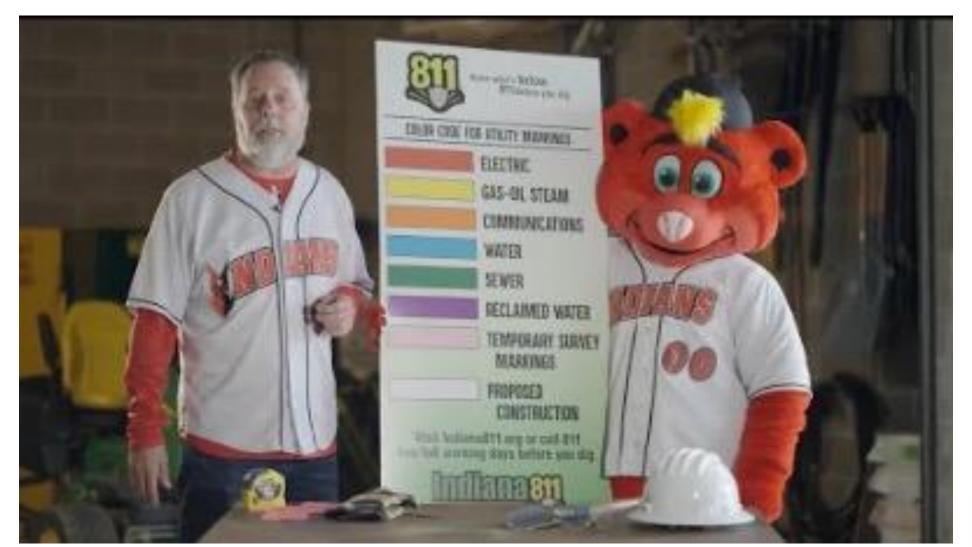

#### Outreach

- Indiana 811 Kids Safe Digging Program
- Touch-A-Trucks
- Community Days
- Garden Center Outreach
- Flower and Patio Show
- State Fair
- 811 Week Activities
- Baseball Games

## INDIANA KIDS SAFE DIGGING PROGRAM

- Indiana Kids Safe Digging Program launched and completed our spring and fall semester sessions with 21 schools presentations, totaling 1155 students.
- Spring semester pre and post surveys showed an increase of 811 awareness by 36%.
- Awarded our poster contest winners to:
  - Skyler Tindle at Pine Ridge Elementary in Birdseye, IN.
- Article in dp-PRO magazine showcasing our new initiative
- Approved for 2023