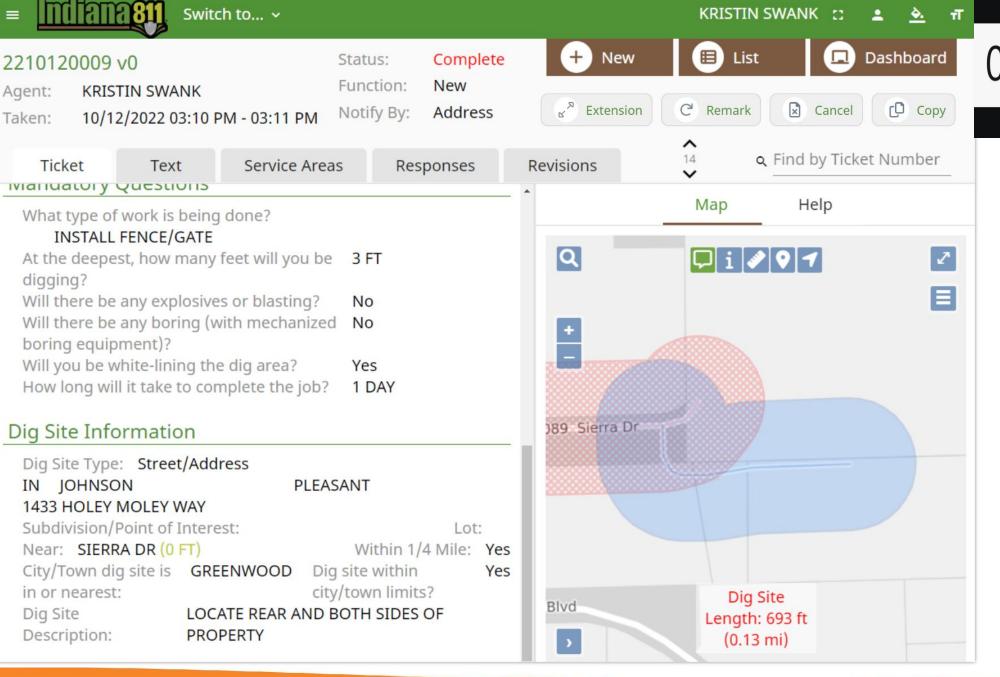

#### White Lining

- This means pre-marking the dig site with white paint and/or white flags.
- Mark the starting and ending points with a white flag.
- Paint the lot number and mark the lot boundaries when the property does not have an address and the lot is not labeled.
- This is particularly helpful for areas that might be missing street signs, or for jobs that end between roads or landmarks.

#### White Lining