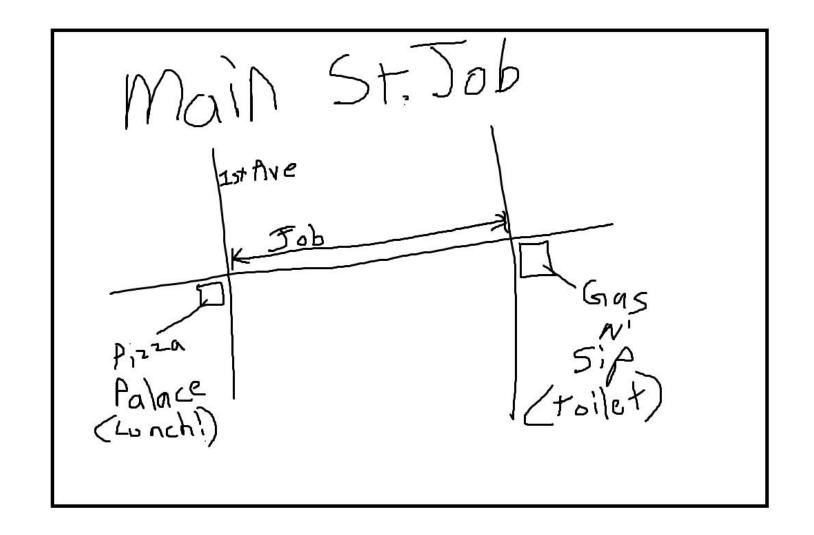

#### Research your job

- It can be very beneficial to do some research about the area you plan to dig.
- This can mean driving out to visit the site, making note of street names, landmarks and distances.
- If you are unable to visit the site, try looking it up online. There are also many online resources available where you can find your dig site on a map, measure the distances, look at a street view to find landmarks, and they can even provide GPS coordinates.