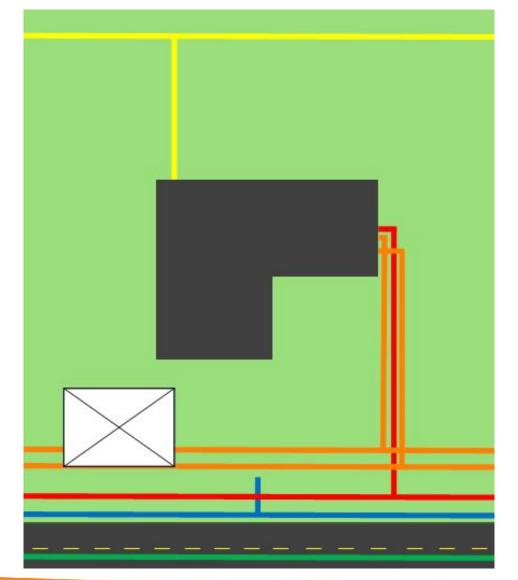

### What could Mac and Sandi have done better?

Researched the dig

Visited the site

location on map

Created a Design Ticket

White Lined in advance

Planned how long it would take

Known the legal limitations

#### Research your job

- It can be very beneficial to do some research about the area you plan to dig.
- This can mean driving out to visit the site, making note of street names, landmarks and distances.
- If you are unable to visit the site, try looking it up online. There are also many online resources available where you can find your dig site on a map, measure the distances, look at a street view to find landmarks, and they can even provide GPS coordinates.

#### Breakdown total footage

- All states have legal limitations that dictate how large an area may be entered on a ticket.
- It is helpful to be aware of your total footage distance so that you may plan how many tickets you will need to enter for each job.
- For example, in an incorporated area in the state of Indiana, you may locate up to 1500 linear feet, or up to a 200 foot radius of an intersection.
- In an unincorporated area you may locate up to 2640 feet (½ a mile), or up to a 300 foot radius of an intersection.

#### Plan a timeline

- Take a look at your schedule of upcoming jobs.
- Plan the amount of work to do and how long it will take your crews to complete the job.
- In the state of Indiana, tickets are good for 20 calendar days from the ticket creation date.
- Only enter tickets for the areas you will be digging while the ticket is active.

#### White Lining

- This means pre-marking the dig site with white paint and/or white flags.
- Mark the starting and ending points with a white flag.
- Paint the lot number and mark the lot boundaries when the property does not have an address and the lot is not labeled.
- This is particularly helpful for areas that might be missing street signs, or for jobs that end between roads or landmarks.

#### Design Tickets

- Design Tickets may not be available in all states
- In Indiana, a Design Ticket is a 10 full working day notice that can provide location information about existing infrastructure.
- They may mark with paint or flags on site, or they may choose to send a print marking the location of buried facilities.
- You may not dig on a Design Ticket, as it is for planning purposes only.