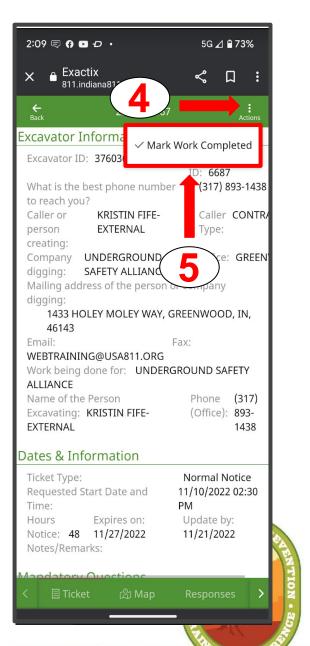

#### **Exactix Pro Features**

#### Exactix Pro Features

- We offer View Only accounts that allow you to view any ticket created or called in by any employee within your office.
- A View Only account will also allow you to view Positive Response on tickets, and to mark jobs as Complete.
- All employees are put into the same office which allows them to view, Copy, Remark, Extend, Or Cancel each others tickets.
- We do not allow the sharing of accounts. Ever!
- Cancelling tickets is a new feature of an Exactix Pro account.