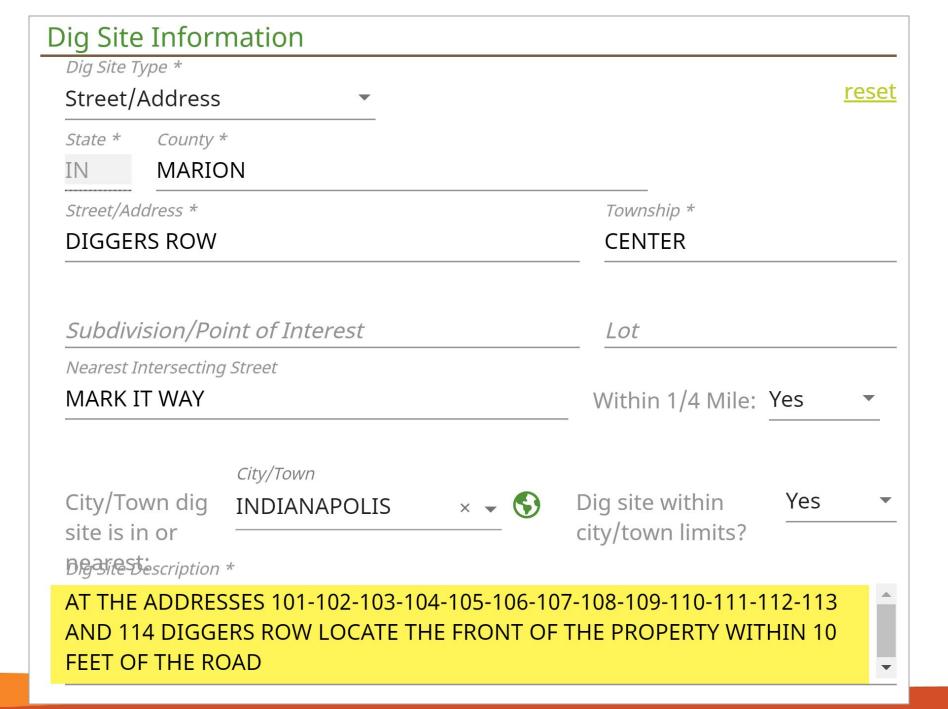

## The Impact of Simple Adjustments

```
NORMAL NOTICE
Ticket: 2210050002 Date: 10/05/2022 Time: 15:15 Open: INDIANA811 Chan:000
State: IN Cnty: MARION Twp: CENTER
Cityname: INDIANAPOLIS Inside: Y Near: N
Subdivision:
Address:
Street : DIGGERS ROW
Cross 1 : MARK IT WAY Within 1/4 mile: Y
Location: LOCATE ENTIRE PROPERTY OF THE ADDRESSES
101-102-103-104-105-106-107-108-109-110-111-112-113 AND 114 DIGGERS ROW
Grids : 3946C8607A 3946C8608D
Boundary: n 39.774856 s 39.773679 w -86.136041 e -86.129622
Work type : INSTALL SIDEWALK(S)
Done for : DIGGERS ROW SUBDIVISION
Start date: 10/07/2022 Time: 15:30 Hours notice: 48/048 Priority: NORM
Ug/Oh/Both: U Blasting: N Boring: N Railroad: N Emergency: N
Duration : 2 DAYS
                         Depth: 1 FT
Company: UNDERGROUND SAFETY ALLIANCE Type: CONT
Co addr : 1433 HOLEY MOLEY WAY
City : GREENWOOD State: IN Zip: 46143
Caller: KRISTIN FIFE-EXTERNAL Phone: (317)893-1438
Contact: NICOLE BOUSUM - OFFICE Phone:
BestTime:
Mobile : (317)893-1401
Email : WEBTRAINING@USA811.ORG
Remarks : All tickets are taken and processed on Eastern Daylight Time
Will you be white-lining the dig site area? NO
Submitted date: 10/05/2022 Time: 15:15
Members: ID2581 ID2708 ID3639 ID5555 ID9999 SBCIN
```

### The Impact of Simple Adjustments

- Small changes can have a big impact on the amount of time it can take a utility locator to mark your requested dig site.
- Be specific, give details.
- If utility locators can save time on every job, that may help to clear up their scheduled and help get lines marked on time.