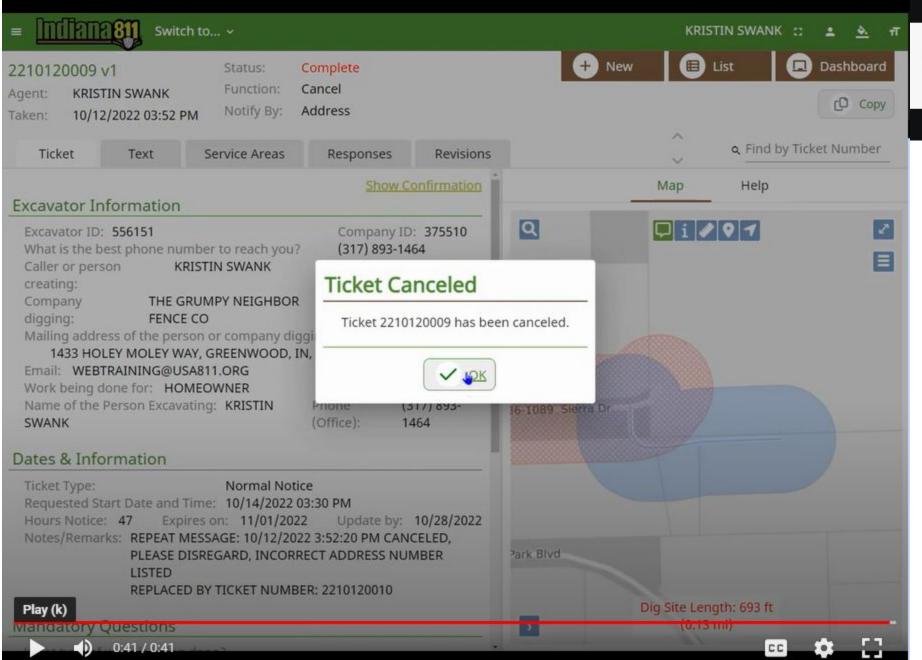

#### **Additional Notices**

- If a site has not been located by the Proper Notice date and time
- You have not received an email
- You have not received a phone call
- The Positive Response portal does not show any responses
- There are no markings with paint or flags on the dig site

You **MUST** call in to the Contact Center in order to request an Additional Notice. You may reach the Indiana 811 Contact Center by dialing 811 or 1-800-382-5544.