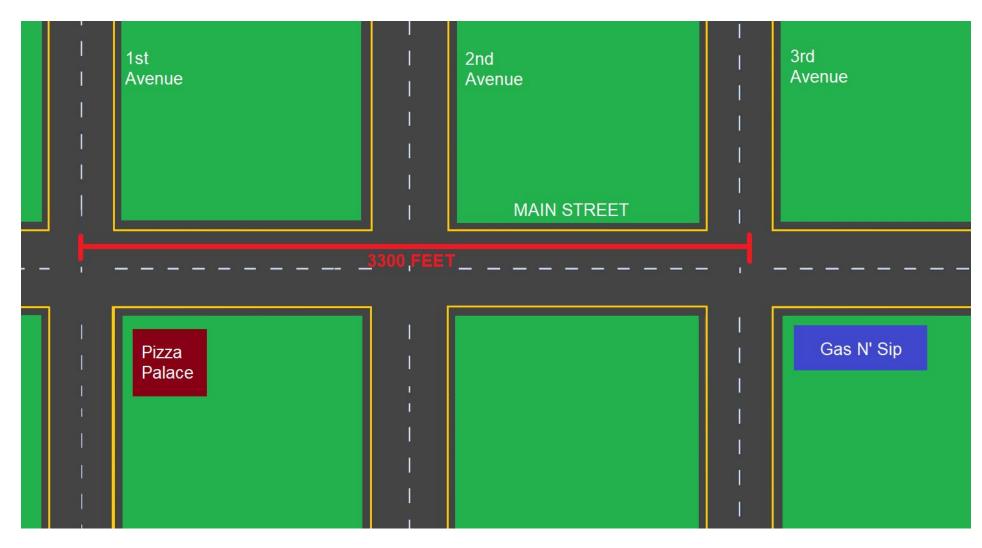

#### Research your job

- It can be very beneficial to do some research about the area you plan to dig.
- This can mean driving out to visit the site, making note of street names, landmarks and distances.
- If you are unable to visit the site, try looking it up online. There are also many online resources available where you can find your dig site on a map, measure the distances, look at a street view to find landmarks, and they can even provide GPS coordinates.