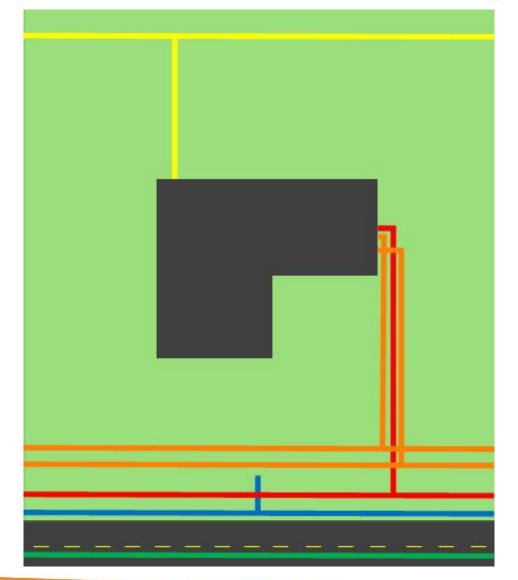

#### White Lining

- This means pre-marking the dig site with white paint and/or white flags.
- Mark the starting and ending points with a white flag.
- Paint the lot number and mark the lot boundaries when the property does not have an address and the lot is not labeled.
- This is particularly helpful for areas that might be missing street signs, or for jobs that end between roads or landmarks.

#### White Lining