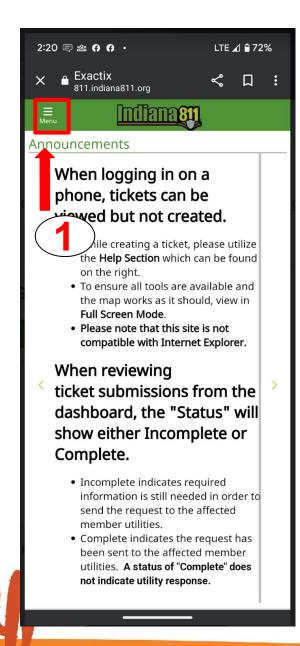

#### **Exactix Features**

00:00:00.03

| Last Name * Dresden  Best Phone Number to Reach You * 3178931438  Individual Email (Not a shared email - Exactix will only allow one account per email address) * thegrumpyneighbor@gmail.com  Utility Response Email (Can be a shared email) * thegrumpyneighbor@gmail.com  Company Name * The Grumpy Neighbor  Company Mailing Address *  1433 Holey Moley Way  Address 2  City * Greenwood  State * Indiana   Zip *  46143  What type of tickets do you wish to submit? (Select all that apply) *   Dig Ticket  Design Ticket  Design Tool Inquiry  View Only - No Ticket Submissions                                                                                                                | First Name *                                                                                         |
|---------------------------------------------------------------------------------------------------------------------------------------------------------------------------------------------------------------------------------------------------------------------------------------------------------------------------------------------------------------------------------------------------------------------------------------------------------------------------------------------------------------------------------------------------------------------------------------------------------------------------------------------------------------------------------------------------------|------------------------------------------------------------------------------------------------------|
| Diesden  Best Phone Number to Reach You *  3178931438  Individual Email (Not a shared email - Exactix will only allow one account per email address) * thegrumpyneighbor@gmail.com  Ditility Response Email (Can be a shared email) * Thegrumpyneighbor@gmail.com  Company Name * The Grumpy Neighbor  Company Mailing Address *  1433 Holey Moley Way  Address 2  City *  Greenwood  State * Indiana   Zip *  46143  What type of tickets do you wish to submit? (Select all that apply) *   Dig Ticket  Design Ticket  Design Tool Inquiry  View Only - No Ticket Submissions                                                                                                                         | Harry                                                                                                |
| Best Phone Number to Reach You * 3178931438 Individual Email (Not a shared email - Exactix will only allow one account per email address) * thegrumpyneighbor@gmail.com  Ditility Response Email (Can be a shared email) * thegrumpyneighbor@gmail.com  Company Name * The Grumpy Neighbor  Company Mailing Address * 1433 Holey Moley Way  Address 2  City * Greenwood  State * Indiana   Zip * 46143  What type of tickets do you wish to submit? (Select all that apply) *   Dig Ticket Design Ticket Design Tool Inquiry View Only - No Ticket Submissions                                                                                                                                          | Last Name *                                                                                          |
| Individual Email (Not a shared email - Exactix will only allow one account per email address) * Individual Email (Not a shared email - Exactix will only allow one account per email address) * Individual Email (Not a shared email - Exactix will only allow one account per email address) * Individual Email (Not a shared email - Exactix will only allow one account per email address) * Individual Email (Not a shared email - Exactix will only allow one account per email address) * Individual Email (Not a shared email - Exactix will only allow one account per email address) * Individual Email (Not a shared email - Exactix will only allow one account per email address) * Indiana | Dresden                                                                                              |
| Individual Email (Not a shared email - Exactix will only allow one account per email address) * Ithegrumpyneighbor@gmail com  Utility Response Email (Can be a shared email) * Ithegrumpyneighbor@gmail com  Company Name *  The Grumpy Neighbor  Company Mailing Address *  1433 Holey Moley Way  Address 2  City *  Greenwood  State * Indiana   Zip *  46143  What type of tickets do you wish to submit? (Select all that apply) *   Dig Ticket  Design Ticket  Design Tool Inquiry  View Only - No Ticket Submissions                                                                                                                                                                              | Best Phone Number to Reach You *                                                                     |
| thegrumpyneighbor@gmail.com  Company Name * The Grumpy Neighbor Company Mailing Address *  1433 Holey Moley Way  Address 2  City * Greenwood  State * Indiana   Zip *  46143  What type of tickets do you wish to submit? (Select all that apply) *   Design Ticket  Design Ticket  Design Tool Inquiry  View Only - No Ticket Submissions                                                                                                                                                                                                                                                                                                                                                              | 3178931438                                                                                           |
| Utility Response Email (Can be a shared email)* thegrumpyneighbor@gmail.com  Company Name* The Grumpy Neighbor  Company Mailing Address*  1433 Holey Moley Way  Address 2  City *  Greenwood  State *  Indiana  V  Address Design Ticket  Design Tool Inquiry  View Only - No Ticket Submissions                                                                                                                                                                                                                                                                                                                                                                                                        | Individual Email (Not a shared email - Exactix will only allow one account per email address) *      |
| thegrumpyneighbor@gmail.com  Company Name *  The Grumpy Neighbor  Company Mailing Address *  1433 Holey Moley Way  Address 2  City *  Greenwood  State *  Indiana  Zip *  46143  What type of tickets do you wish to submit? (Select all that apply) *   Dig Ticket  Design Ticket  Design Tool Inquiry  View Only - No Ticket Submissions                                                                                                                                                                                                                                                                                                                                                              | thegrumpyneighbor@gmail.com                                                                          |
| thegrumpyneighbor@gmail.com  Company Name *  The Grumpy Neighbor  Company Mailing Address *  1433 Holey Moley Way  Address 2  City *  Greenwood  State *  Indiana  Zip *  46143  What type of tickets do you wish to submit? (Select all that apply) *   Dig Ticket  Design Ticket  Design Tool Inquiry  View Only - No Ticket Submissions                                                                                                                                                                                                                                                                                                                                                              | Utility Response Email (Can be a shared email) *                                                     |
| The Grumpy Neighbor  Company Mailing Address *  1433 Holey Moley Way  Address 2  City *  Greenwood  State *  Indiana   Zip *  46143  What type of tickets do you wish to submit? (Select all that apply) *  Dig Ticket  Design Ticket  Design Tool Inquiry  View Only - No Ticket Submissions                                                                                                                                                                                                                                                                                                                                                                                                           | thegrumpyneighbor@gmail.com                                                                          |
| The Grumpy Neighbor  Company Mailing Address *  1433 Holey Moley Way  Address 2  City *  Greenwood  State *  Indiana   Zip *  46143  What type of tickets do you wish to submit? (Select all that apply) *  Dig Ticket  Design Ticket  Design Tool Inquiry  View Only - No Ticket Submissions                                                                                                                                                                                                                                                                                                                                                                                                           | Company Name *                                                                                       |
| Company Mailing Address *  1433 Holey Moley Way  Address 2  City *  Greenwood  State *  Indiana   Zip *  46143  What type of tickets do you wish to submit? (Select all that apply) *   Dig Ticket  Design Ticket  Design Tool Inquiry  View Only - No Ticket Submissions                                                                                                                                                                                                                                                                                                                                                                                                                               | The Grumpy Neighbor                                                                                  |
| Address 2  City *  Greenwood  State *  Indiana   Zip *  46143  What type of tickets do you wish to submit? (Select all that apply) *  Dig Ticket  Design Ticket  Design Tool Inquiry  View Only - No Ticket Submissions                                                                                                                                                                                                                                                                                                                                                                                                                                                                                 |                                                                                                      |
| Address 2  City *  Greenwood  State *  Indiana   Zip *  46143  What type of tickets do you wish to submit? (Select all that apply) *  Dig Ticket  Design Ticket  Design Tool Inquiry  View Only - No Ticket Submissions                                                                                                                                                                                                                                                                                                                                                                                                                                                                                 |                                                                                                      |
| City * Greenwood  State * Indiana  Zip * 46143  What type of tickets do you wish to submit? (Select all that apply) *  Dig Ticket Design Ticket Design Tool Inquiry View Only - No Ticket Submissions                                                                                                                                                                                                                                                                                                                                                                                                                                                                                                   | 1455 noiey woley way                                                                                 |
| State * Indiana  Zip *  46143  What type of tickets do you wish to submit? (Select all that apply) *  Dig Ticket  Design Ticket  Design Tool Inquiry  View Only - No Ticket Submissions                                                                                                                                                                                                                                                                                                                                                                                                                                                                                                                 | Address 2                                                                                            |
| State * Indiana  Zip *  46143  What type of tickets do you wish to submit? (Select all that apply) *  Dig Ticket  Design Ticket  Design Tool Inquiry  View Only - No Ticket Submissions                                                                                                                                                                                                                                                                                                                                                                                                                                                                                                                 |                                                                                                      |
| Indiana  Zip *  46143  What type of tickets do you wish to submit? (Select all that apply) *  Dig Ticket  Design Ticket  Design Tool Inquiry  View Only - No Ticket Submissions                                                                                                                                                                                                                                                                                                                                                                                                                                                                                                                         | City*                                                                                                |
| Zip *  46143  What type of tickets do you wish to submit? (Select all that apply) *  Dig Ticket  Design Ticket  Design Tool Inquiry  View Only - No Ticket Submissions                                                                                                                                                                                                                                                                                                                                                                                                                                                                                                                                  | Greenwood                                                                                            |
| Zip *  46143  What type of tickets do you wish to submit? (Select all that apply) *  Dig Ticket  Design Ticket  Design Tool Inquiry  View Only - No Ticket Submissions                                                                                                                                                                                                                                                                                                                                                                                                                                                                                                                                  | State *                                                                                              |
| What type of tickets do you wish to submit? (Select all that apply) *  Dig Ticket Design Ticket Design Tool Inquiry View Only - No Ticket Submissions                                                                                                                                                                                                                                                                                                                                                                                                                                                                                                                                                   |                                                                                                      |
| What type of tickets do you wish to submit? (Select all that apply) *  Dig Ticket Design Ticket Design Tool Inquiry View Only - No Ticket Submissions                                                                                                                                                                                                                                                                                                                                                                                                                                                                                                                                                   |                                                                                                      |
| What type of tickets do you wish to submit? (Select all that apply) * ① Dig Ticket Design Ticket Design Tool Inquiry View Only - No Ticket Submissions                                                                                                                                                                                                                                                                                                                                                                                                                                                                                                                                                  |                                                                                                      |
| Dig Ticket Design Ticket Design Tool Inquiry View Only - No Ticket Submissions                                                                                                                                                                                                                                                                                                                                                                                                                                                                                                                                                                                                                          | 40143                                                                                                |
| Design Ticket Design Tool Inquiry View Only - No Ticket Submissions                                                                                                                                                                                                                                                                                                                                                                                                                                                                                                                                                                                                                                     | What type of tickets do you wish to submit? (Select all that apply) ★ ❸                              |
| Design Tool Inquiry  View Only - No Ticket Submissions                                                                                                                                                                                                                                                                                                                                                                                                                                                                                                                                                                                                                                                  | Dig Ticket                                                                                           |
| View Only - No Ticket Submissions                                                                                                                                                                                                                                                                                                                                                                                                                                                                                                                                                                                                                                                                       | Design Ticket                                                                                        |
| 200 200 II 200 200 200 200 200 200 200 2                                                                                                                                                                                                                                                                                                                                                                                                                                                                                                                                                                                                                                                                | Design Tool Inquiry                                                                                  |
| Chack below to indicate that you have read and agree to the Indiana 911 Evactive Dreakleav                                                                                                                                                                                                                                                                                                                                                                                                                                                                                                                                                                                                              | ✓ View Only - No Ticket Submissions                                                                  |
| Agrament *                                                                                                                                                                                                                                                                                                                                                                                                                                                                                                                                                                                                                                                                                              | Check below to indicate that you have read and agree to the Indiana 811 Exactix Pro User Agreement * |
|                                                                                                                                                                                                                                                                                                                                                                                                                                                                                                                                                                                                                                                                                                         | □ I agree                                                                                            |

#### **Exactix Pro Features**

#### Exactix Pro Features

- We offer View Only accounts that allow you to view any ticket created or called in by any employee within your office.
- A View Only account will also allow you to view Positive Response on tickets, and to mark jobs as Complete.
- All employees are put into the same office which allows them to view, Copy, Remark, Extend, Or Cancel each others tickets.
- We do not allow the sharing of accounts. Ever!
- Cancelling tickets is a new feature of an Exactix Pro account.