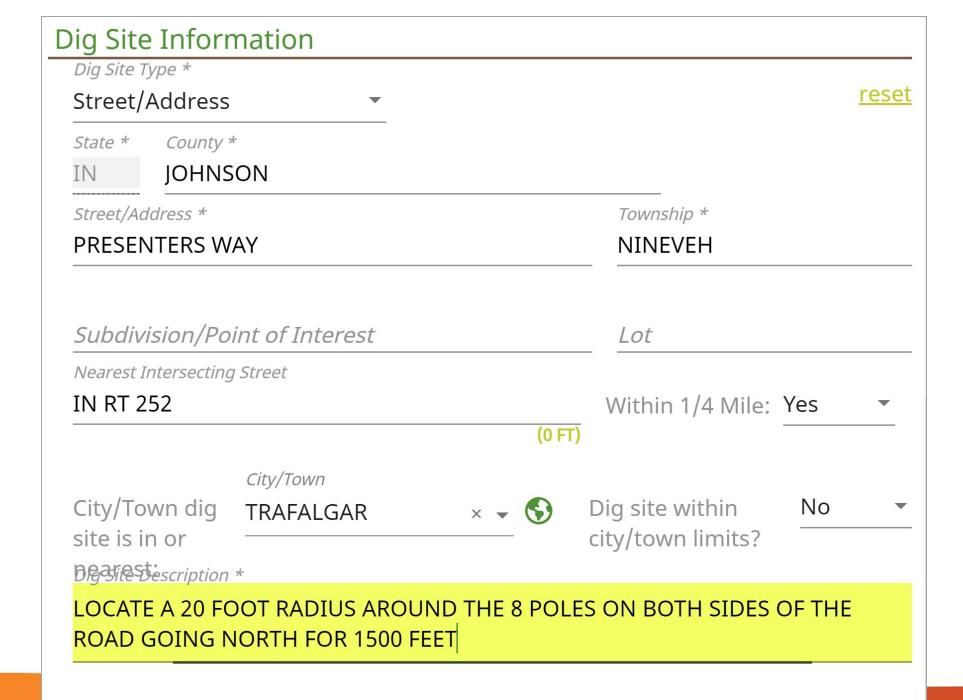

### The Impact of Simple Adjustments

- Small changes can have a big impact on the amount of time it can take a utility locator to mark your requested dig site.
- Be specific, give details.
- If utility locators can save time on every job, that may help to clear up their scheduled and help get lines marked on time.