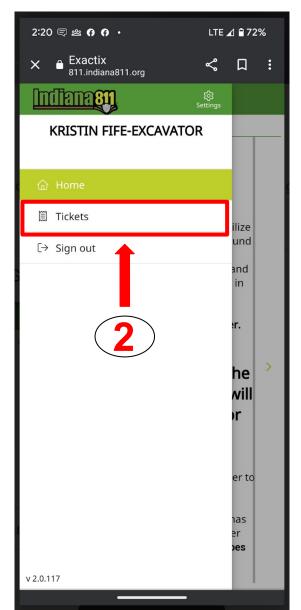

#### **Exactix Features**

00:00:00.03

| Last Name * Dresden  Best Phone Number to Reach You * 3178931438  Individual Email (Not a shared email - Exactix will only allow one account per email address) * thegrumpyneighbor@gmail.com  Utility Response Email (Can be a shared email) * thegrumpyneighbor@gmail.com  Company Name * The Grumpy Neighbor  Company Mailing Address *  1433 Holey Moley Way  Address 2  City * Greenwood  State * Indiana   Zip *  46143  What type of tickets do you wish to submit? (Select all that apply) *   Dig Ticket  Design Ticket  Design Tool Inquiry  View Only - No Ticket Submissions                                                                                                                | First Name *                                                                                         |
|---------------------------------------------------------------------------------------------------------------------------------------------------------------------------------------------------------------------------------------------------------------------------------------------------------------------------------------------------------------------------------------------------------------------------------------------------------------------------------------------------------------------------------------------------------------------------------------------------------------------------------------------------------------------------------------------------------|------------------------------------------------------------------------------------------------------|
| Diesden  Best Phone Number to Reach You *  3178931438  Individual Email (Not a shared email - Exactix will only allow one account per email address) * thegrumpyneighbor@gmail.com  Ditility Response Email (Can be a shared email) * Thegrumpyneighbor@gmail.com  Company Name * The Grumpy Neighbor  Company Mailing Address *  1433 Holey Moley Way  Address 2  City *  Greenwood  State * Indiana   Zip *  46143  What type of tickets do you wish to submit? (Select all that apply) *   Dig Ticket  Design Ticket  Design Tool Inquiry  View Only - No Ticket Submissions                                                                                                                         | Harry                                                                                                |
| Best Phone Number to Reach You * 3178931438 Individual Email (Not a shared email - Exactix will only allow one account per email address) * thegrumpyneighbor@gmail.com  Ditility Response Email (Can be a shared email) * thegrumpyneighbor@gmail.com  Company Name * The Grumpy Neighbor  Company Mailing Address * 1433 Holey Moley Way  Address 2  City * Greenwood  State * Indiana   Zip * 46143  What type of tickets do you wish to submit? (Select all that apply) *   Dig Ticket Design Ticket Design Tool Inquiry View Only - No Ticket Submissions                                                                                                                                          | Last Name *                                                                                          |
| Individual Email (Not a shared email - Exactix will only allow one account per email address) * Individual Email (Not a shared email - Exactix will only allow one account per email address) * Individual Email (Not a shared email - Exactix will only allow one account per email address) * Individual Email (Not a shared email - Exactix will only allow one account per email address) * Individual Email (Not a shared email - Exactix will only allow one account per email address) * Individual Email (Not a shared email - Exactix will only allow one account per email address) * Individual Email (Not a shared email - Exactix will only allow one account per email address) * Indiana | Dresden                                                                                              |
| Individual Email (Not a shared email - Exactix will only allow one account per email address) * Ithegrumpyneighbor@gmail com  Utility Response Email (Can be a shared email) * Ithegrumpyneighbor@gmail com  Company Name *  The Grumpy Neighbor  Company Mailing Address *  1433 Holey Moley Way  Address 2  City *  Greenwood  State * Indiana   Zip *  46143  What type of tickets do you wish to submit? (Select all that apply) *   Dig Ticket  Design Ticket  Design Tool Inquiry  View Only - No Ticket Submissions                                                                                                                                                                              | Best Phone Number to Reach You *                                                                     |
| thegrumpyneighbor@gmail.com  Company Name * The Grumpy Neighbor Company Mailing Address *  1433 Holey Moley Way  Address 2  City * Greenwood  State * Indiana   Zip *  46143  What type of tickets do you wish to submit? (Select all that apply) *   Design Ticket  Design Ticket  Design Tool Inquiry  View Only - No Ticket Submissions                                                                                                                                                                                                                                                                                                                                                              | 3178931438                                                                                           |
| Utility Response Email (Can be a shared email)* thegrumpyneighbor@gmail.com  Company Name* The Grumpy Neighbor  Company Mailing Address*  1433 Holey Moley Way  Address 2  City *  Greenwood  State *  Indiana  V  Address Design Ticket  Design Tool Inquiry  View Only - No Ticket Submissions                                                                                                                                                                                                                                                                                                                                                                                                        | Individual Email (Not a shared email - Exactix will only allow one account per email address) *      |
| thegrumpyneighbor@gmail.com  Company Name *  The Grumpy Neighbor  Company Mailing Address *  1433 Holey Moley Way  Address 2  City *  Greenwood  State *  Indiana  Zip *  46143  What type of tickets do you wish to submit? (Select all that apply) *   Dig Ticket  Design Ticket  Design Tool Inquiry  View Only - No Ticket Submissions                                                                                                                                                                                                                                                                                                                                                              | thegrumpyneighbor@gmail.com                                                                          |
| thegrumpyneighbor@gmail.com  Company Name *  The Grumpy Neighbor  Company Mailing Address *  1433 Holey Moley Way  Address 2  City *  Greenwood  State *  Indiana  Zip *  46143  What type of tickets do you wish to submit? (Select all that apply) *   Dig Ticket  Design Ticket  Design Tool Inquiry  View Only - No Ticket Submissions                                                                                                                                                                                                                                                                                                                                                              | Utility Response Email (Can be a shared email) *                                                     |
| The Grumpy Neighbor  Company Mailing Address *  1433 Holey Moley Way  Address 2  City *  Greenwood  State *  Indiana   Zip *  46143  What type of tickets do you wish to submit? (Select all that apply) *  Dig Ticket  Design Ticket  Design Tool Inquiry  View Only - No Ticket Submissions                                                                                                                                                                                                                                                                                                                                                                                                           | thegrumpyneighbor@gmail.com                                                                          |
| The Grumpy Neighbor  Company Mailing Address *  1433 Holey Moley Way  Address 2  City *  Greenwood  State *  Indiana   Zip *  46143  What type of tickets do you wish to submit? (Select all that apply) *  Dig Ticket  Design Ticket  Design Tool Inquiry  View Only - No Ticket Submissions                                                                                                                                                                                                                                                                                                                                                                                                           | Company Name *                                                                                       |
| Company Mailing Address *  1433 Holey Moley Way  Address 2  City *  Greenwood  State *  Indiana   Zip *  46143  What type of tickets do you wish to submit? (Select all that apply) *   Dig Ticket  Design Ticket  Design Tool Inquiry  View Only - No Ticket Submissions                                                                                                                                                                                                                                                                                                                                                                                                                               | The Grumpy Neighbor                                                                                  |
| Address 2  City *  Greenwood  State *  Indiana   Zip *  46143  What type of tickets do you wish to submit? (Select all that apply) *  Dig Ticket  Design Ticket  Design Tool Inquiry  View Only - No Ticket Submissions                                                                                                                                                                                                                                                                                                                                                                                                                                                                                 |                                                                                                      |
| Address 2  City *  Greenwood  State *  Indiana   Zip *  46143  What type of tickets do you wish to submit? (Select all that apply) *  Dig Ticket  Design Ticket  Design Tool Inquiry  View Only - No Ticket Submissions                                                                                                                                                                                                                                                                                                                                                                                                                                                                                 |                                                                                                      |
| City * Greenwood  State * Indiana  Zip * 46143  What type of tickets do you wish to submit? (Select all that apply) *  Dig Ticket Design Ticket Design Tool Inquiry View Only - No Ticket Submissions                                                                                                                                                                                                                                                                                                                                                                                                                                                                                                   | 1455 noiey woley way                                                                                 |
| State * Indiana  Zip *  46143  What type of tickets do you wish to submit? (Select all that apply) *  Dig Ticket  Design Ticket  Design Tool Inquiry  View Only - No Ticket Submissions                                                                                                                                                                                                                                                                                                                                                                                                                                                                                                                 | Address 2                                                                                            |
| State * Indiana  Zip *  46143  What type of tickets do you wish to submit? (Select all that apply) *  Dig Ticket  Design Ticket  Design Tool Inquiry  View Only - No Ticket Submissions                                                                                                                                                                                                                                                                                                                                                                                                                                                                                                                 |                                                                                                      |
| Indiana  Zip *  46143  What type of tickets do you wish to submit? (Select all that apply) *  Dig Ticket  Design Ticket  Design Tool Inquiry  View Only - No Ticket Submissions                                                                                                                                                                                                                                                                                                                                                                                                                                                                                                                         | City*                                                                                                |
| Zip *  46143  What type of tickets do you wish to submit? (Select all that apply) *  Dig Ticket  Design Ticket  Design Tool Inquiry  View Only - No Ticket Submissions                                                                                                                                                                                                                                                                                                                                                                                                                                                                                                                                  | Greenwood                                                                                            |
| Zip *  46143  What type of tickets do you wish to submit? (Select all that apply) *  Dig Ticket  Design Ticket  Design Tool Inquiry  View Only - No Ticket Submissions                                                                                                                                                                                                                                                                                                                                                                                                                                                                                                                                  | State *                                                                                              |
| What type of tickets do you wish to submit? (Select all that apply) *  Dig Ticket Design Ticket Design Tool Inquiry View Only - No Ticket Submissions                                                                                                                                                                                                                                                                                                                                                                                                                                                                                                                                                   |                                                                                                      |
| What type of tickets do you wish to submit? (Select all that apply) *  Dig Ticket Design Ticket Design Tool Inquiry View Only - No Ticket Submissions                                                                                                                                                                                                                                                                                                                                                                                                                                                                                                                                                   |                                                                                                      |
| What type of tickets do you wish to submit? (Select all that apply) * ① Dig Ticket Design Ticket Design Tool Inquiry View Only - No Ticket Submissions                                                                                                                                                                                                                                                                                                                                                                                                                                                                                                                                                  |                                                                                                      |
| Dig Ticket Design Ticket Design Tool Inquiry View Only - No Ticket Submissions                                                                                                                                                                                                                                                                                                                                                                                                                                                                                                                                                                                                                          | 40143                                                                                                |
| Design Ticket Design Tool Inquiry View Only - No Ticket Submissions                                                                                                                                                                                                                                                                                                                                                                                                                                                                                                                                                                                                                                     | What type of tickets do you wish to submit? (Select all that apply) ★ ❸                              |
| Design Tool Inquiry  View Only - No Ticket Submissions                                                                                                                                                                                                                                                                                                                                                                                                                                                                                                                                                                                                                                                  | Dig Ticket                                                                                           |
| View Only - No Ticket Submissions                                                                                                                                                                                                                                                                                                                                                                                                                                                                                                                                                                                                                                                                       | Design Ticket                                                                                        |
| 200 200 II 200 200 200 200 200 200 200 2                                                                                                                                                                                                                                                                                                                                                                                                                                                                                                                                                                                                                                                                | Design Tool Inquiry                                                                                  |
| Chack below to indicate that you have read and agree to the Indiana 911 Evactive Dreakleav                                                                                                                                                                                                                                                                                                                                                                                                                                                                                                                                                                                                              | ✓ View Only - No Ticket Submissions                                                                  |
| Agrament *                                                                                                                                                                                                                                                                                                                                                                                                                                                                                                                                                                                                                                                                                              | Check below to indicate that you have read and agree to the Indiana 811 Exactix Pro User Agreement * |
|                                                                                                                                                                                                                                                                                                                                                                                                                                                                                                                                                                                                                                                                                                         | □ I agree                                                                                            |

#### **Exactix Pro Features**

#### Exactix Pro Features

- We offer View Only accounts that allow you to view any ticket created or called in by any employee within your office.
- A View Only account will also allow you to view Positive Response on tickets, and to mark jobs as Complete.
- All employees are put into the same office which allows them to view, Copy, Remark, Extend, Or Cancel each others tickets.
- We do not allow the sharing of accounts. Ever!
- Cancelling tickets is a new feature of an Exactix Pro account.