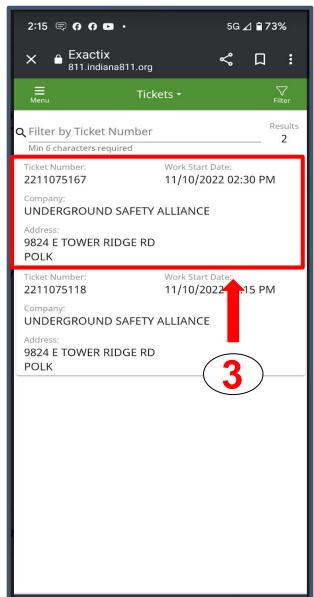

#### **Exactix Pro Features**

#### Exactix Pro Features

- We offer View Only accounts that allow you to view any ticket created or called in by any employee within your office.
- A View Only account will also allow you to view Positive Response on tickets, and to mark jobs as Complete.
- All employees are put into the same office which allows them to view, Copy, Remark, Extend, Or Cancel each others tickets.
- We do not allow the sharing of accounts. Ever!
- Cancelling tickets is a new feature of an Exactix Pro account.