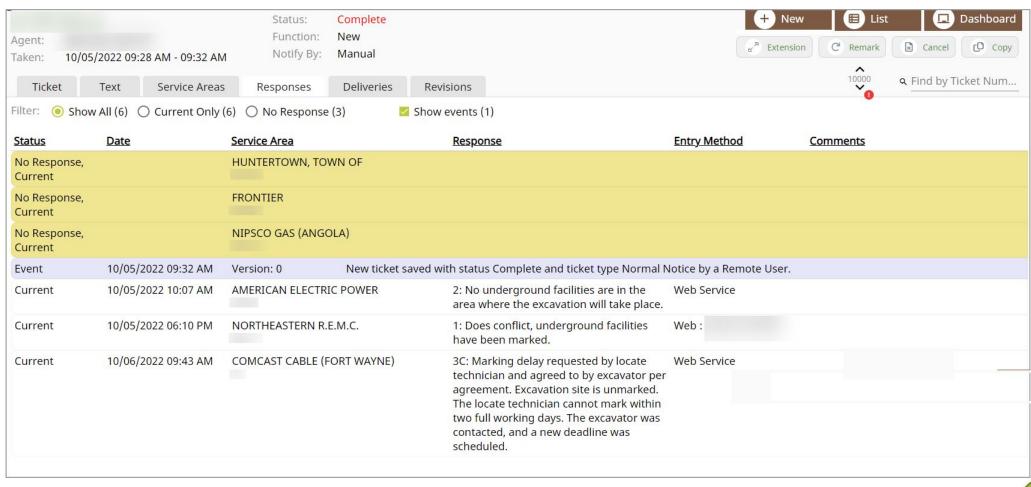

#### **Additional Notices**

#### **Additional Notices**

- If a site has not been located by the Proper Notice date and time
- You have not received an email
- You have not received a phone call
- The Positive Response portal does not show any responses
- There are no markings with paint or flags on the dig site

You **MUST** call in to the Contact Center in order to request an Additional Notice. You may reach the Indiana 811 Contact Center by dialing 811 or 1-800-382-5544.